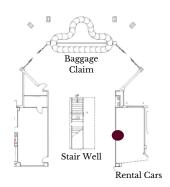

ONITORS?

We have over 100,000 customers annually, ensuring your brand and identity are front and center of locals traveling and those visiting the BCS area.



We offer consulting to keep your message fresh while on display. Creative asset can be updated or changed quickly during time of contract.





Engage your customer base and increase brand awareness.



Showcase your creative asset on Easterwood Airport's nine digital monitors and one digital monitor at Astin Aviation, all on Ultra High Definition screens.

## **DIGITAL MONITORS: LOCATION & INFORMATION**

- 8 horizontal and vertical digital monitors on the upper level
- 1 horizontal digital monitor on the lower level
- 1 horizontal digital monitor in the seating area of Astin Aviation

#### **UPPER LEVEL**



#### **LOWER LEVEL**



#### **ASTIN AVIATION**



- Vertical creative assets must be 1080px x 1920px
- Horizontal creative assets must be 1920px x 1080px
- Perfect for static images and 15-30 second video files with no sound

### QUESTIONS OR MARKETING INQUIRIES? CALL 979-775-9923

Connect with us, over & out!











Easterwood Airport