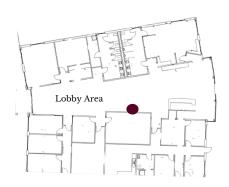

#### **ASTIN AVIATION**

- Vertical creative assets must be 1080px x 1920px
- Horizontal creative assets must be 1920px x 1080px
- Perfect for static images and 15-30 second video files with no sound