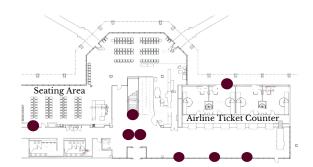

## **DIGITAL MONITORS: LOCATION & INFORMATION**

- 8 horizontal and vertical digital monitors on the upper level
- 1 horizontal digital monitor on the lower level
- 1 horizontal digital monitor in the seating area of Astin Aviation

#### **UPPER LEVEL**